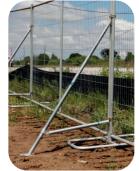

#### Consistent Wind Resistance

Both lightweight and heavy duty panels have improved wind resistance with ZND base weights and ZND Stabilizer systems.

# Compatible

With similar diameters ZND stands and couplers are compatible with chainlink.

**FACTORIES:** NATIONWIDE DELIVERY

UNLIMITED **AVAILABILITY** 

ASSEMBLED IN THE US

**HIGH QUALITY** PRODUCTS