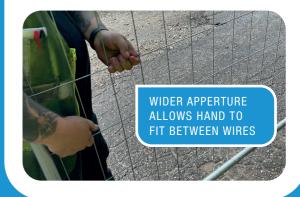

# Easy Carry – **NEW** mesh style

- Great aesthetics
- Easy to grab and carry
- More economical compared to Anticlimb
- Easy Carry is ideal when using privacy screen

Stand and Coupler not included