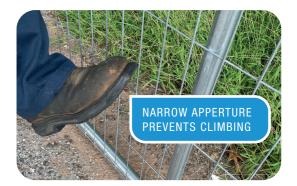

### Anticlimb – our standard mesh

- Great aesthetics
- Climb resistant
- Increased security