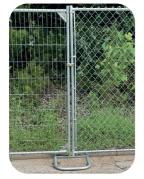

# **ZND's Unique Panel Solutions**

The uniquely engineered ZND Panel mesh is welded to the frame at every point of contact. Over one hundred welds provide a robust panel and ensures great rigidity allowing the panels to be much lighter. ZND offers options: a lightweight panel and a heavy duty panel; always the same tube diameter: a true 13%".