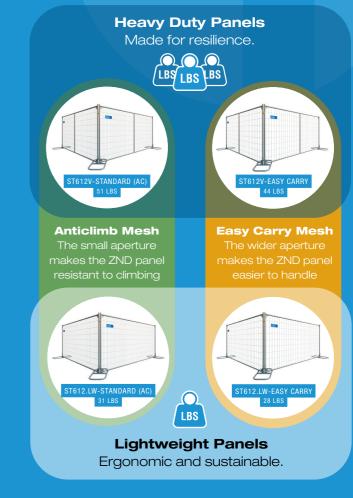

#### **Options for Panel Weight**

### Heavy Duty – made for resilience

- Weight in line with industry standard
- Thicker wire gauge
- Greater wall thickness than the lightweight frame
- than the lightweight
- Robust frame. able to withstand punishing use

## Lightweight – ergonomic and sustainable

- The lightest high quality panel in the US
- One person handling possible
- Lower fuel consumption while shipping
- A true 13/8" tube diameter - Less steel and lower
- carbon footprint More economical compared to Heavy Duty

### Anticlimb – our standard mesh

- Great aesthetics
- Climb resistant
- Increased security

# Easy Carry – **NEW** mesh style

- Great aesthetics
- Easy to grab and carry
- More economical compared to Anticlimb
- Easy Carry is ideal when using privacy screen

Stand and Coupler not included