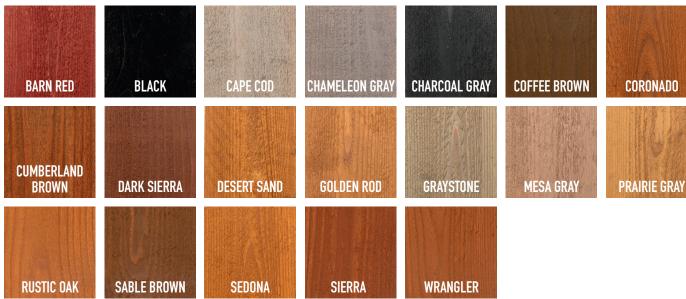

#### 200 SERIES / MULTI-PURPOSE SEMI-TRANSPARENT STAIN & SEAL • Two-year guarantee

Note: Cedar wood used for all stain samples.