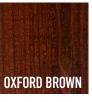

#### 200 SERIES / MULTI-PURPOSE SEMI-TRANSPARENT STAIN & SEAL • Two-year guarantee

Note: Cedar wood used for all stain samples.