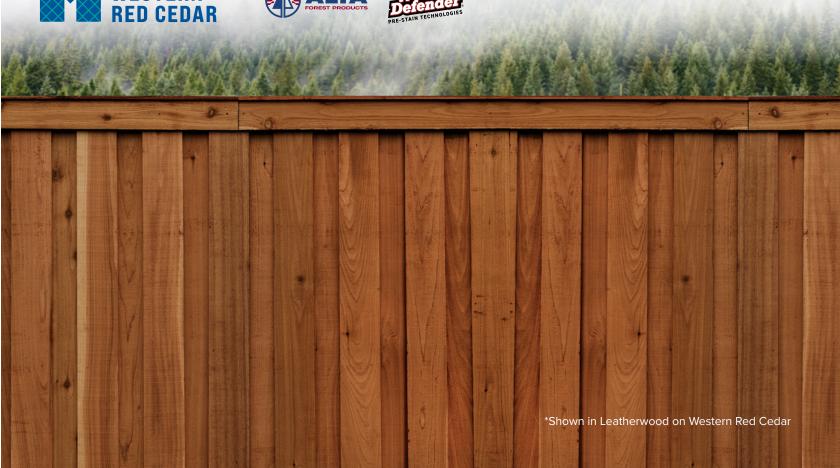

## **Avaliable Colors:**

Leatherwood

\*Pre-stain framework also available.

FACTORY FINISH

WAX END SEAL

CURB APPEAL DAY READY

UV PROTECTION

Premium Oil Pre-stained Fencing combines Alta Forest Products Western Red Cedar with Wood Defender Pre-Stain Technology to create a product that is curb-appeal-ready from the moment it's installed. Wood Defender's stain is applied at the factory using proprietary technology to ensure a quality appearance and consistent coverage. Premium Oil Stain helps to protect against damage from UV rays and moisture, enhancing the natural beauty and increasing the lifespan of your fence.