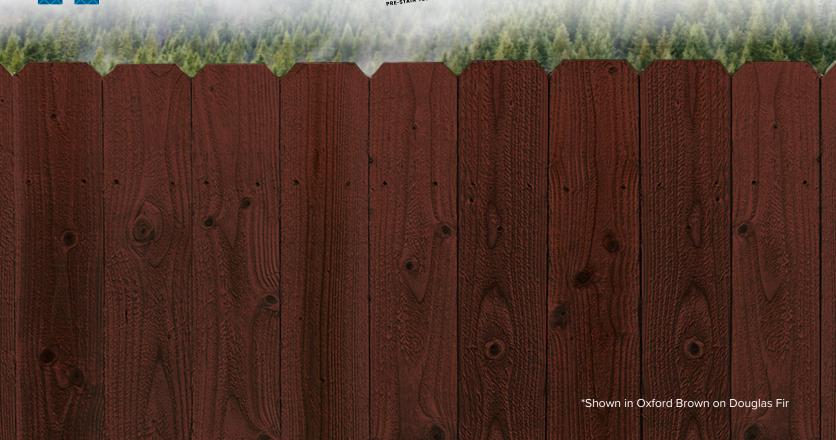

## **Avaliable Colors:**

Leatherwood

\*Pre-stain framework also available

FACTORY FINISH

WAX END SEAL

CURB APPEAL DAY READY

UV PROTECTION

Premium Oil Pre-stained Fencing combines Alta Forest Products Douglas Fir with Wood Defender Pre-Stain Technology to create a product that is curb-appeal-ready from the moment it's installed. Wood Defender's stain is applied at the factory using proprietary technology to ensure a quality appearance and consistent coverage. Premium Oil Stain helps to protect against damage from UV rays and moisture, enhancing the natural beauty and increasing the lifespan of your fence.