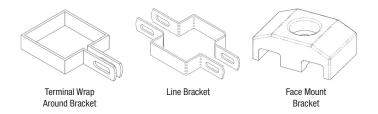

## **Brackets**

Panels are attached to the posts with high-strength brackets. All brackets are supplied with the required mounting hardware.