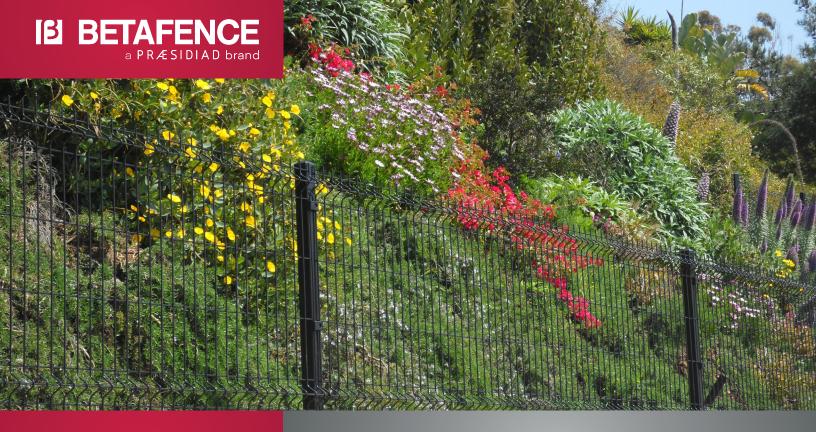

Prism 3-D

Engineered to secure school perimeters, to protect parks and commercial real estate. This strong, low maintenance fence is an attractive, and affordable alternative to chain link.

## **The Industry Standard**

The Prism 3-D Fence System offers you the protection of high security mesh, as part of an attractive security fence solution.

#### **Complete System**

The system consists of high-quality panels available in various heights, secured to steel posts. Multiple gate options are available for the Prism 3-D Fence System.