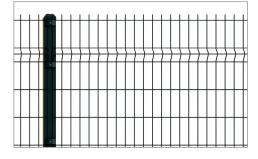

#### **Complete System**

The system consists of high-quality panels available in various heights, secured to steel posts. Multiple gate options are available for the Prism 3-D Fence System.

## **Panels**

The panels have a width of 8.2 feet and heights ranging from 4 to 8 feet. The panels have vertical barbs of 1.2 inches on one side and are reversible (barbs at top or at bottom). Mesh sizes are 2 inches x 6 inches for the beam sections. The heavy wires guarantee strength and rigidity.

#### Post

Steel square posts in different sections and lengths are offered to accommodate a system which suits your needs