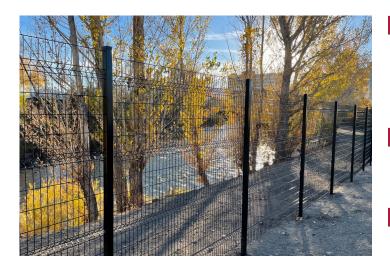

igidity

Durable welded wire mesh panels with rectangular meshes and horizontal reinforcement ribs, guaranteeing strength and rigidity.

#### **Complete System**

The system consists of high-quality panels available in various heights, secured to steel posts. Multiple gate options are available for the Prism 3-D Fence System.

## **Long Service Life**

Betafence's exclusive Powder Coating guarantees a long service life for this fence system. This coating is applied over galvanized wires and tubes to ensure total protection of panels, posts and gates.

### **Fast Installation**

All components have been developed to provide a professional product of high quality that can be installed efficiently and rapidly.

## **Security level**



## **Applications**









## **Functionalities**







## **Panels**

The panels have a width of 8.2 feet and heights ranging from 4 to 8 feet. The panels have vertical barbs of 1.2 inches on one side and are reversible (barbs at top or at bottom). Mesh sizes are 2 inches x 6 inches for the beam sections. The heavy wires guarantee strength and rigidity.

#### Post

Steel square posts in different sections and lengths are offered to accommodate a system which suits your needs

#### Gates

The Prism 3-D Fence System is compatible with swing, slide, and cantilever gates.

## **Brackets**

Panels are attached to the posts with high-strength brackets. All brackets are supplied with the required mounting hardware.



## Warranty

The Prism 3-D Fence System is produced using the highest quality material and equipment – and is backed by our 10 year