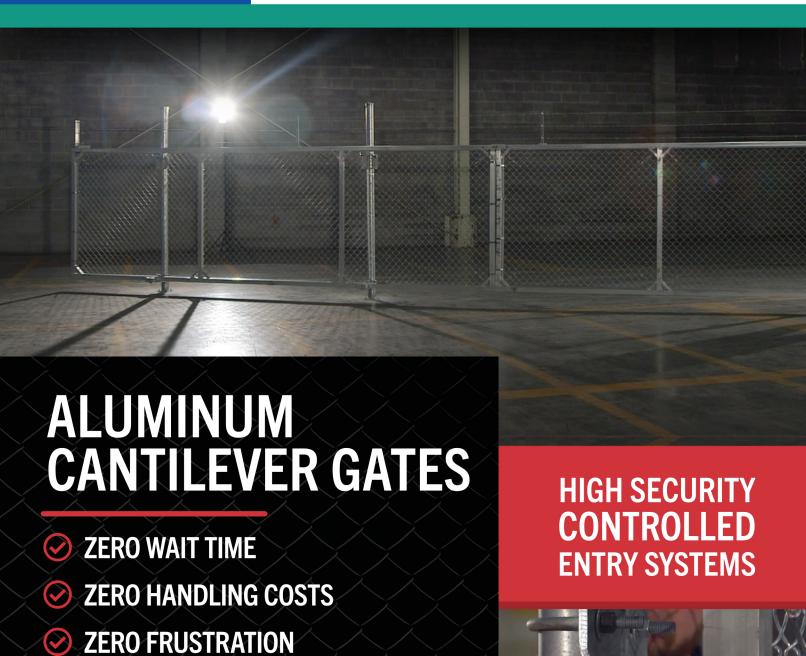

ARMA Gates are engineered specifically for industry to guarantee safety and confidence for high cycle entry points.

## ARMA GATE DISTRIBUTED EXCLUSIVELY BY:

**ARMA Gate** is the latest in high security controlled entry systems by Secure Orbit Inc.

ARMA Gate is manufactured in segments, lowering transportation cost and simplifying installation. The Game Changer is our patent, precision splice technology.

## WHY CHOOSE A SEGMENTED ALUMINUM CANTILEVER GATE

- LOW DEFLECTION Heavy wall aluminum alloy segments are designed for minimal wind deflection.
- ✓ INEXPENSIVE TO SHIP ARMA Gate's segmented design reduces transportation cost & eases transportation to the job site.
- Our gates are always in stock and ship within 24 hours.