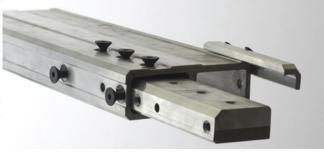

## ARMA GATE DISTRIBUTED EXCLUSIVELY BY:

**ARMA Gate** is the latest in high security controlled entry systems by Secure Orbit Inc.

ARMA Gate is manufactured in segments, lowering transportation cost and simplifying installation. The Game Changer is our patent, precision splice technology.

**FIT ANY OPENING** 

ARMA Gate's segmented design can be configured to fit any opening. No custom orders required. ARMA Gate exceeds industry standards and is automation ready.

EASY MAINTENANCE

Should your ARMA Gate require repairs or replacement, damaged areas can be exchanged for new segments without changing the entire gate.

It's not a matter of if it gets hit; it's a matter of when it gets hit. Obviously when the gate gets damaged they have to come out of service. The ARMA Gate itself has sections built into it so that the sections can be replaced which effectively creates less downtime for our gates and operations and still maintains the security of our yards.